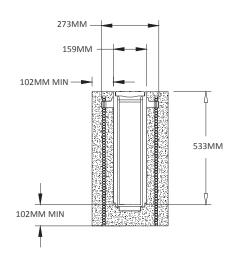

### 100MM CLEAR OPENING INLINE DRAINAGE PIT

Dimensional Data (mm) are Subject to Manufacturing Tolerances and Change Without Notice SPECIFYING ENGINEER IS RESPONSIBLE FOR CONCRETE ENCASEMENT AND REINFORCING BASED UPON APPLICATION AND LOCAL CODES

#### **ENGINEERING SPECIFICATION - Z887-6X20**

- Drainage Pits are 527mm long, 159mm wide overall and 508mm deep
- Pits are made of 0% water absorbent High Density Polyethylene (HDPE)
- Pits mechanically lock into the concrete surround a minimum of every 254mm
- Pits weigh less than 7.70kg
- Drainage Pits come with rebar clips standard to secure pit in its final location