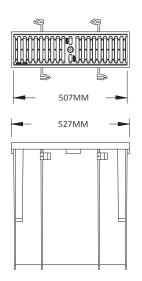

+ Actual channel length is 527mm

#### **ENGINEERING SPECIFICATION - Z887-6X20**

- Drainage Pits are 527mm long, 159mm wide overall and 508mm deep
- Pits are made of 0% water absorbent High Density Polyethylene (HDPE)
- Pits mechanically lock into the concrete surround a minimum of every 254mm
- Pits weigh less than 7.70kg
- Drainage Pits come with rebar clips standard to secure pit in its final location