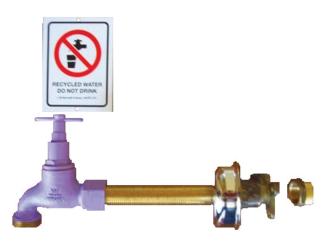

### **RRSPK - Recycled Water Stand Pipe Kit**

- 1 x 18mm Male lilac hose tap W/ removable handle
- 1 x 18mm Female x 12mm capillary lugged elbow
- 1 x 18mm Brass Plug
- 1 x Prohibition Sign