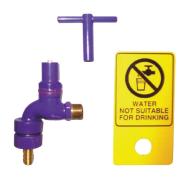

### **RRWMK - Recycled Water Wall Mount Kit**

- 1 x 18mm Female lilac tap W/ removable handle
- 1 x Stainless Steel Cover plate
- 1 x 18mm Female x 12mm capillary lugged elbow
- 1 x 18mm 150mm Brass all thread
- 1 x 18mm x Brass Cap
- 1 x Prohibition sign

### **Reclaimed Water Kit**

Product Codes - RRHBV-20 / 20mm Outlet RRHBV-20SA / 20mm Outlet RRHBV-25NSW / 25mm Outlet RRHBV-25W / 25mm Outlet W/ white sign

### **Product Description**

Includes : Lilac Vandal Proof Hose Bib Vandal Proof Key Yellow Signage Kit (excludes RRHBV-25W)