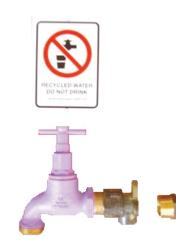

# **LWG-RWMSK** RECYCLED WATER WASHING MACHINE TAP KIT

Dimensional Data (mm) are Subject to Manufacturing Tolerances and Change Without Notice

# **ENGINEERING SPECIFICATION**

- Recycled water tap kit for use with washing machines
- Lilac cover for clear identification
- 18mm female inlet connection
- Comes with C/P backing flange, 18mm male iron lugged capillary elbow and 18mm female cap

CAUTION: Consult your local water authority prior to installation.

# **HORIZONTAL INSTALLATION**

Where washing machine stop taps are installed horizontally, recycled water tap MUST BE TO THE RIGHT

# **VERTICAL INSTALLATION**

Where washing machine stop taps are installed vertically, recycled water tap MUST BE AT THE BOTTOM