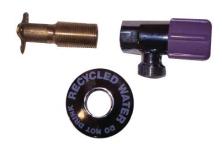

### **RRWMK - Recycled Water Wall Mount Kit**

- 1 x 18mm Female lilac tap W/ removable handle
- 1 x Stainless Steel Cover plate
- 1 x 18mm Female x 12mm capillary lugged elbow
- 1 x 18mm 150mm Brass all thread
- 1 x 18mm x Brass Cap
- 1 x Prohibition sign