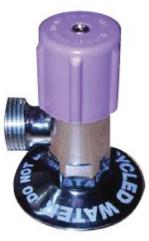

# **ENGINEERING SPECIFICATION**

- Recycled water tap kit for use with washing machines
- Lilac cover for clear identification
- 18mm female inlet connection
- Comes with C/P backing flange, 18mm male iron lugged capillary elbow and 18mm female cap

### **RRWMK - Recycled Water Wall Mount Kit**

- 1 x 18mm Female lilac tap W/ removable handle
- 1 x Stainless Steel Cover plate
- 1 x 18mm Female x 12mm capillary lugged elbow
- 1 x 18mm 150mm Brass all thread
- 1 x 18mm x Brass Cap
- 1 x Prohibition sign