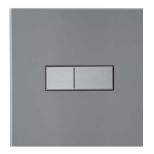

## **SPECIFICATIONS:**

- > Dual flush panel assembly
- > 330x330mm stainless steel & frame
- > Satin finish
- > Concealed fixing

ZDFPA-SS-COMP

ZDFPA-SS-SW-COMP White Push Plate

ZDFPA-SS-SWB-COMP Braille Push Plate