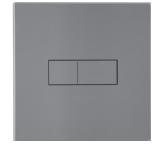

## **SPECIFICATIONS:**

- > Dual flush panel assembly
- > 330x330mm stainless steel & frame
- > Satin finish
- > Concealed fixing

ZDFPA-SS-COMP

ZDFPA-SS-SW-COMP White Push Plate

ZDFPA-SS-SWB-COMP Braille Push Plate