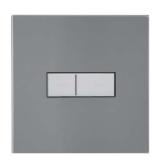

## **SPECIFICATIONS:**

- > Dual flush panel assembly
- > 330x330mm stainless steel & frame
- > Satin finish
- > Concealed fixing

ZDFPA-SS-COMP

ZDFPA-SS-SW-COMP White Push Plate

ZDFPA-SS-SWB-COMP Braille Push Plate