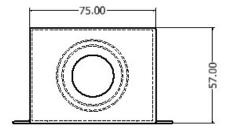

## STAINLESS STEEL BLANK ELECTRICAL GPO FACE PANEL TUNDISH

Dimensional Data (mm) are Subject to Manufacturing Tolerances and Change Without Notice