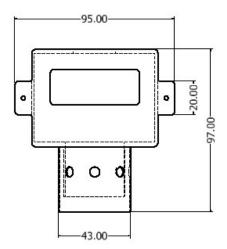

## STAINLESS STEEL BLANK ELECTRICAL GPO FACE PANEL TUNDISH

Dimensional Data (mm) are Subject to Manufacturing Tolerances and Change Without Notice