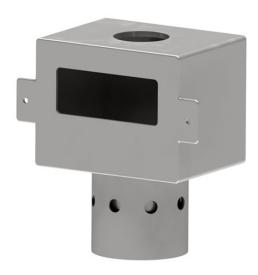

## **LWG-GPO-TUN**

## STAINLESS STEEL BLANK ELECTRICAL GPO FACE PANEL TUNDISH

Dimensional Data (mm) are Subject to Manufacturing Tolerances and Change Without Notice

## **ENGINEERING SPECIFICATION - LWG-GPO-TUN**

- Easy & economical set up
- Easily removable face plate
- Heavy duty #304 Stainless Steel construction (not recommended for coastal areas)
- Vandal proof fitted optional
- 40mm pipe connection

## **PRODUCT INFORMATION**

| LWG-GPO-TUN FEATURES            |  |
|---------------------------------|--|
| Blank electrical GPO face panel |  |
| Easily removable face plate     |  |
| #304 construction               |  |
| Vandal resistant                |  |
| 40mm pipe connetion             |  |