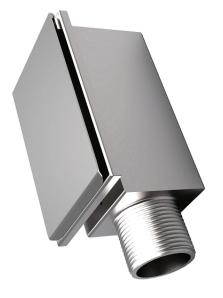

## **TUNDISH-VSH**

STAINLESS STEEL HINGED FACE PANEL TUNDISH

Dimensional Data (mm) are Subject to Manufacturing Tolerances and Change Without Notice

## **ENGINEERING SPECIFICATION - TUNDISH-VSH**

- Easy & economical set up
- Easily removable face plate
- Heavy duty #304 Stainless Steel construction (not recommended for coastal areas)
- Vandal proof fitted optional
- 40mm BSP standard

## **PRODUCT INFORMATION**

| TUNDISH-VSH FEATURES            |  |
|---------------------------------|--|
| Blank electrical GPO face panel |  |
| Easily removable face plate     |  |
| #304 construction               |  |
| Vandal resistant                |  |
| 40mm BSP Standard               |  |