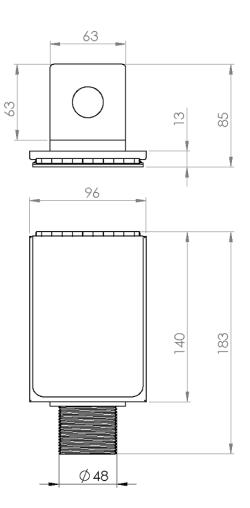

## **TUNDISH-VSH**

STAINLESS STEEL HINGED FACE PANEL TUNDISH

Dimensional Data (mm) are Subject to Manufacturing Tolerances and Change Without Notice