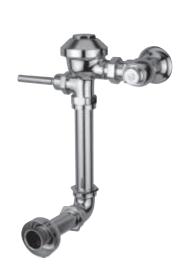

Aquaflush Exposed

# **Z-6010XL**

## MAINS PRESSURE EXPOSED FLUSH VALVE (PAN)

Dimensional Data (mm) are Subject to Manufacturing Tolerances and Change Without Notice

### **ENGINEERING SPECIFICATION - ZURN Z-6010XL**

- Mains Pressure Exposed Flush Valve for Pans
- Quiet diaphragm-type, chrome plated flushometer valve with polished exterior
- Complete with Chloramine resistant, dual seal diaphragm with clog-resistant bypass
- Non-hold open and no-leak handle feature
- High back pressure vacuum breaker
- Control stop has internal siphon-guard protection
- Chloramine resistant internal seals
- Flush pipe included