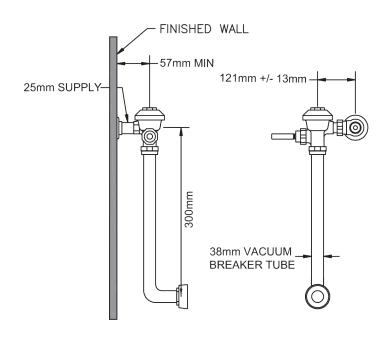

## MAINS PRESSURE EXPOSED FLUSH VALVE (PAN)

Dimensional Data (mm) are Subject to Manufacturing Tolerances and Change Without Notice

### **ENGINEERING SPECIFICATION - ZURN Z-6010XL**

- Mains Pressure Exposed Flush Valve for Pans
- Quiet diaphragm-type, chrome plated flushometer valve with polished exterior
- Complete with Chloramine resistant, dual seal diaphragm with clog-resistant bypass
- Non-hold open and no-leak handle feature
- High back pressure vacuum breaker
- Control stop has internal siphon-guard protection
- Chloramine resistant internal seals
- Flush pipe included

#### **FEATURES**

| DESCRIPTION    |                |
|----------------|----------------|
| BSP Stop Valve | 25mm           |
| Flush Volume   | 5.5 litres     |
| Includes:      | Vacuum breaker |

SPEC2022 Z-6010XL ZURN.COM.AU