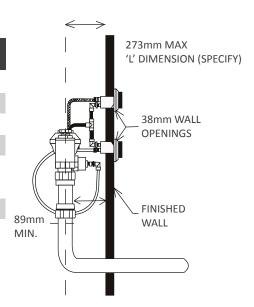

### MAINS PRESSURE DUAL FLUSH VALVE

Dimensional Data (mm) are Subject to Manufacturing Tolerances and Change Without Notice

## **ENGINEERING SPECIFICATION**

- Suit back entry toilet pans
- Min water supply pressure 150kPa
- Max water supply pressure 500kPa
- Flush volume 6 / 3L adjustable
- Flow rate required 1.5L per sec
- Inlet connection 25mm BSP
- Small diameter option: ZDF-6152XL-SD