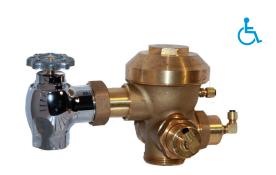

# **ZDF-6152XL**

### MAINS PRESSURE DUAL FLUSH VALVE

Dimensional Data (mm) are Subject to Manufacturing Tolerances and Change Without Notice

## **ENGINEERING SPECIFICATION**

- Suit back entry toilet pans
- Min water supply pressure 150kPa
- Max water supply pressure 500kPa
- Flush volume 6 / 3L adjustable
- Flow rate required 1.5L per sec
- Inlet connection 25mm BSP
- Small diameter option: ZDF-6152XL-SD