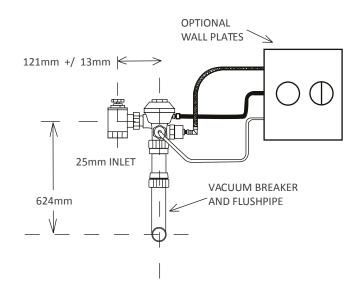

### MAINS PRESSURE DUAL FLUSH VALVE

Dimensional Data (mm) are Subject to Manufacturing Tolerances and Change Without Notice

## **ENGINEERING SPECIFICATION**

- Suit back entry toilet pans
- Min water supply pressure 150kPa
- Max water supply pressure 500kPa
- Flush volume 6 / 3L adjustable
- Flow rate required 1.5L per sec
- Inlet connection 25mm BSP
- Small diameter option: ZDF-6152XL-SD