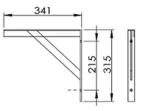

#### 304P-PWD FEATURES

| Ful | ly | we | lded |  |
|-----|----|----|------|--|
|-----|----|----|------|--|

25mm radius corners for safety and ease of cleaning Brackets included 50mm plug & waste included 40mm deep splashback to accomodate plumbing Satin finish