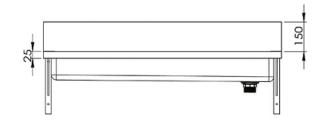

#### 304P-PWD FEATURES

| Ful | ly | we | lded |  |
|-----|----|----|------|--|
|-----|----|----|------|--|

25mm radius corners for safety and ease of cleaning Brackets included 50mm plug & waste included 40mm deep splashback to accomodate plumbing Satin finish