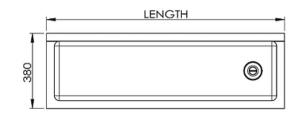

### STAINLESS STEEL PWD PATTERN ABLUTION TROUGH

Dimensional Data (mm) are Subject to Manufacturing Tolerances and Change Without Notice

Specify outlet position when ordering - left hand or right hand

#### 304P-PWD OPTIONS

Available pre-plumbed with taps or bubblers Tap holes cut to your requirements (fee applies) Left or right outlet available

| 304P-PWD SIZES |        |
|----------------|--------|
| 900mm          | 1800mm |
| 1200mm         | 2100mm |
| 1500mm         | 2400mm |