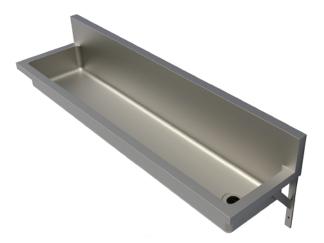

### STAINLESS STEEL PWD PATTERN ABLUTION TROUGH

Dimensional Data (mm) are Subject to Manufacturing Tolerances and Change Without Notice

Specify outlet position when ordering - left hand or right hand

#### **ENGINEERING SPECIFICATION - 304P-PWD**

- PWD Public Works Department
- Fully welded with radiused edges for added safety
- 1.2mm #304 Stainless Steel construction (not recommended for coastal areas)
- Ideal for use in schools and public areas
- Pre-plumbed trough also available

#### 304P-PWD FEATURES

| Ful | ly | we | lded |  |
|-----|----|----|------|--|
|-----|----|----|------|--|

25mm radius corners for safety and ease of cleaning Brackets included 50mm plug & waste included 40mm deep splashback to accomodate plumbing Satin finish