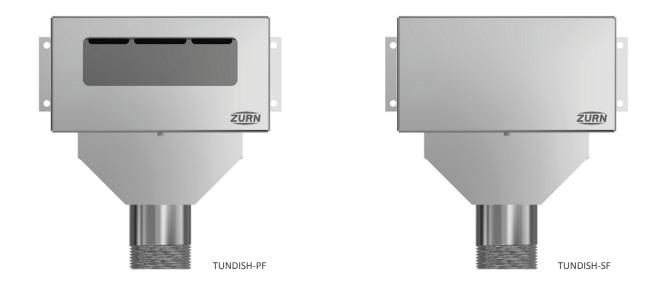

# **TUNDISH-PF & TUNDISH-SF**

STAINLESS STEEL SOLID OR WINDOW FACED TUNDISH

Dimensional Data (mm) are Subject to Manufacturing Tolerances and Change Without Notice

### **PRODUCT CODES**

| CODE       | DESCRIPTION                                   |
|------------|-----------------------------------------------|
| TUNDISH-PF | IN WALL TUNDISH S/S FACE W/ CLEAR PLASTIC WDW |
| TUNDISH-SF | IN WALL TUNDISH S/S SOLID FACE                |

Note: Drawning illustrates TUNDISH -PF with clear plastic window, same drawing for TUNDISH-SF, minus window