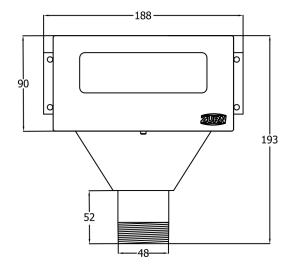

Note: Drawning illustrates TUNDISH -PF with clear plastic window, same drawing for TUNDISH-SF, minus window