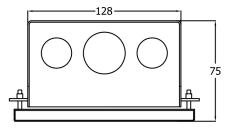

Note: Drawning illustrates TUNDISH -PF with clear plastic window, same drawing for TUNDISH-SF, minus window