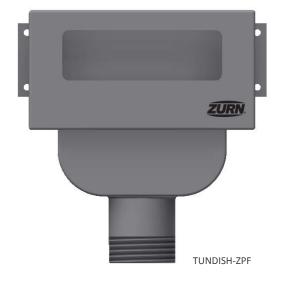

# **TUNDISH-ZPF & TUNDISH-ZSF**

STAINLESS STEEL WINDOW OR SOLID FACED TUNDISH

Dimensional Data (mm) are Subject to Manufacturing Tolerances and Change Without Notice

### **PRODUCT CODES**

| CODE        | DESCRIPTION                                   |
|-------------|-----------------------------------------------|
| TUNDISH-ZPF | IN WALL TUNDISH S/S FACE W/ CLEAR PLASTIC WDW |
| TUNDISH-ZSF | IN WALL TUNDISH S/S SOLID FACE                |