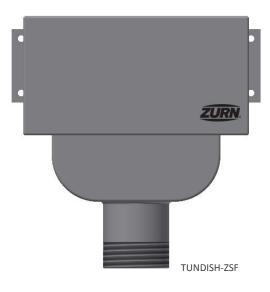

### **PRODUCT CODES**

| CODE        | DESCRIPTION                                   |
|-------------|-----------------------------------------------|
| TUNDISH-ZPF | IN WALL TUNDISH S/S FACE W/ CLEAR PLASTIC WDW |
| TUNDISH-ZSF | IN WALL TUNDISH S/S SOLID FACE                |

Note: Drawning illustrates TUNDISH -ZPF with clear plastic window, same drawing for TUNDISH-ZSF, minus window