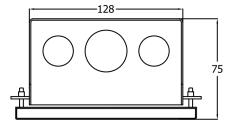

Note: Drawning illustrates TUNDISH -ZPF with clear plastic window, same drawing for TUNDISH-ZSF, minus window