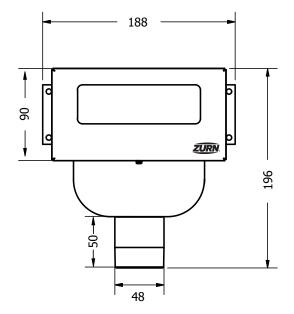

# **TUNDISH-ZPF & TUNDISH-ZSF**

STAINLESS STEEL WINDOW OR SOLID FACED TUNDISH

Dimensional Data (mm) are Subject to Manufacturing Tolerances and Change Without Notice

Note: Drawning illustrates TUNDISH -ZPF with clear plastic window, same drawing for TUNDISH-ZSF, minus window