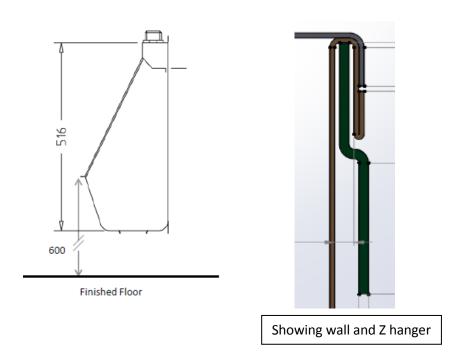

#### **BOX CONTENTS:**

- S/S Wall Hung Urinal (900, 1200, 1500, 1800, 2100 or 2400mm)
- S/S "Z" hanging bracket
- Domed 50mm outlet
- 40mm C/P Flushpipe nut
- Flushpipe rubber (usually located inside nut)
- S/S 40mm x 600mm offset flushpipe

## TO THE INSTALLER:

- 1. Ensure wall is of appropriate construction to support urinal
- 2. With appropriate fixings (not provided) mount "Z" hanging bracket on wall Bracket must be mounted level to ensure efficient flushing
- 3. Place Urinal onto hanging bracket and push down firmly
- 4. With appropriate fixings (not provided) screw bottom fixing tags to wall
- 5. Fit 50mm Domed outlet to Urinal using either silicone or appropriate putty
- 6. Connect Flushpipe to Flushing device (not provided)
- 7. Perform flush test, urinal should have even distribution of water across rear wall while flushing. \*\*