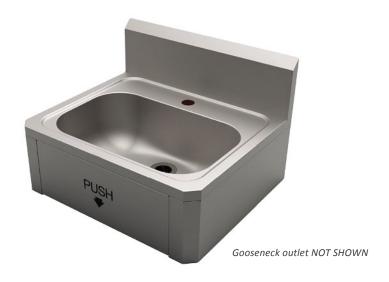

Handsfree Basin

# 304P-WB-KNEE

# STAINLESS STEEL WALL MOUNT KNEE OPERATED BASIN

Dimensional Data (mm) are Subject to Manufacturing Tolerances and Change Without Notice

### **ENGINEERING SPECIFICATION - 304P-WB-KNEE**

- All-in-one solution including Gooseneck outlet
- Complete with timed flow mechanism and all associated plumbing
- Available with or without gooseneck tap
- 1.2mm #304 Stainless Steel construction (not recommended for coastal areas)
- Ideal for applications where handsfree is the only option such as food preparation