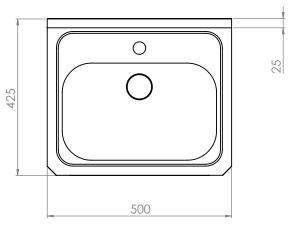

# STAINLESS STEEL WALL MOUNT KNEE OPERATED BASIN

Dimensional Data (mm) are Subject to Manufacturing Tolerances and Change Without Notice