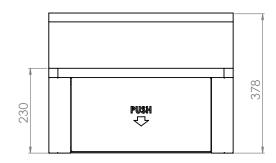

# STAINLESS STEEL WALL MOUNT KNEE OPERATED BASIN

Dimensional Data (mm) are Subject to Manufacturing Tolerances and Change Without Notice

### **ENGINEERING SPECIFICATION - 304P-WB-KNEE**

- All-in-one solution including Gooseneck outlet
- Complete with timed flow mechanism and all associated plumbing
- Available with or without gooseneck tap
- 1.2mm #304 Stainless Steel construction (not recommended for coastal areas)
- Ideal for applications where handsfree is the only option such as food preparation