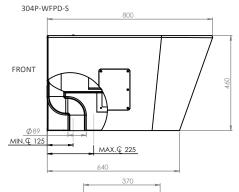

### STAINLESS STEEL DISABLED WALL FACED TOILET PAN

Dimensional Data (mm) are Subject to Manufacturing Tolerances and Change Without Notice

#### **PRODUCT CODES**

| CODE        | DESCRIPTION                                           |
|-------------|-------------------------------------------------------|
| 304P-WFPD-S | Stainless Steel Disabled Wall Faced Toilet Pan S-Trap |
| 304P-WFPD-P | Stainless Steel Disabled Wall Faced Toilet Pan P-Trap |