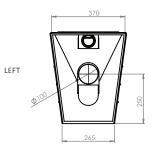

### STAINLESS STEEL DISABLED WALL FACED TOILET PAN

Dimensional Data (mm) are Subject to Manufacturing Tolerances and Change Without Notice