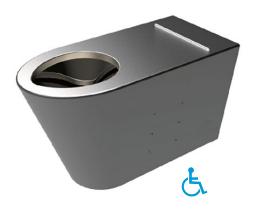

### STAINLESS STEEL DISABLED WALL FACED TOILET PAN

Dimensional Data (mm) are Subject to Manufacturing Tolerances and Change Without Notice

#### **ENGINEERING SPECIFICATION - 304P-WFPD**

- Designed for harsh environments and installations
- Fully welded with radiused edges for added safety
- Heavy duty #304 Stainless steel construction (not recommended for coastal areas)
- Fully ligature resistant
- Suitable for use in prisons, holding cells, institutional facilities and heavy vandalism areas

## **PRODUCT INFORMATION**

| 304P-WFP FEATURES                  |
|------------------------------------|
| Efficient bowl design - 6/3 litre  |
| Concealed fixings                  |
| Access Panels on both sides of pan |
| Vandal resistant                   |
| Ligature Proof                     |